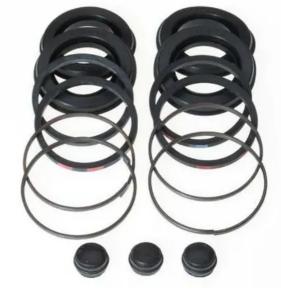

## **REPAIR KIT CALIPER F KT 086**

Repair kit for calipers F KT 086. The reliability of a Brembo product.

Brembo offers spare parts professionals 4 families of kits, comprising caliper components most subject to wear and deterioration, such as the sliding guide pins on floating calipers, the dust covers, the piston seals and the pistons themselves. A complete set of new components for rapid, safe and professional repairs.

- ✓ OE-equivalent
- Brembo quality 1
- Safety  $\checkmark$
- Durability  $\checkmark$
- Quick assembly 1
- With accessories  $\checkmark$

## **Technical specifications**

EAN code Axle 8020584544112 Front

Diameter

mm

Position Left