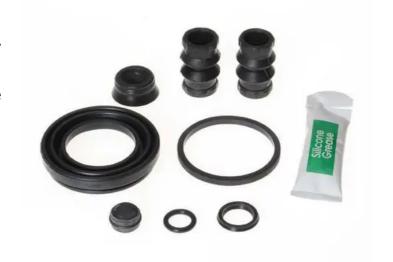

## REPAIR KIT CALIPER F KT 091

Repair kit for calipers F KT 091. The reliability of a Brembo product.

Brembo offers spare parts professionals 4 families of kits, comprising caliper components most subject to wear and deterioration, such as the sliding guide pins on floating calipers, the dust covers, the piston seals and the pistons themselves. A complete set of new components for rapid, safe and professional repairs.

## **Technical specifications**

EAN code Axle

8020584544167 Rear

Diameter

mm

Position

Right

**COMPATIBLE VEHICLES**