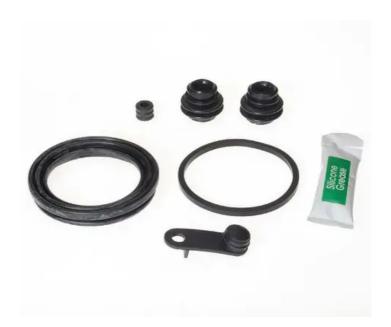

## REPAIR KIT CALIPER **F KT 125**

Repair kit for calipers F KT 125. The reliability of a Brembo product.

Brembo offers spare parts professionals 4 families of kits, comprising caliper components most subject to wear and deterioration, such as the sliding guide pins on floating calipers, the dust covers, the piston seals and the pistons themselves. A complete set of new components for rapid, safe and professional repairs.

## **Technical specifications**

EAN code Axle 8020584544501

Diameter

Front

mm

Position

Right

**COMPATIBLE VEHICLES**