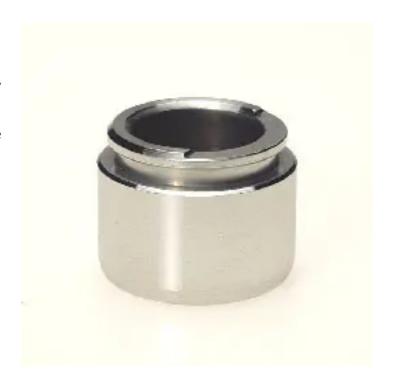

## PISTON CALIPER F PI 020

Repair kit for calipers F PI 020. The reliability of a Brembo product.

Brembo offers spare parts professionals 4 families of kits, comprising caliper components most subject to wear and deterioration, such as the sliding guide pins on floating calipers, the dust covers, the piston seals and the pistons themselves. A complete set of new components for rapid, safe and professional repairs.

## **Technical specifications**

EAN code Axle Diameter 8020584544952 Front and rear mm

Position Material Left Steel

**COMPATIBLE VEHICLES**