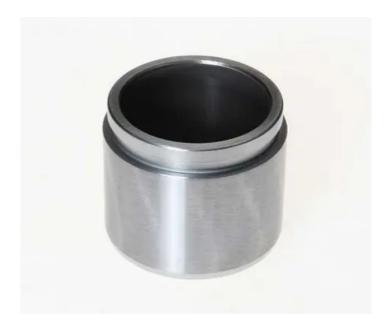

## **PISTON CALIPER** F PI 042

Repair kit for calipers F PI 042. The reliability of a Brembo product.

Brembo offers spare parts professionals 4 families of kits, comprising caliper components most subject to wear and deterioration, such as the sliding guide pins on floating calipers, the dust covers, the piston seals and the pistons themselves. A complete set of new components for rapid, safe and professional repairs.

## **Technical specifications**

Diameter EAN code Axle 8020584545171 Front mm Position Material Left

Steel

**COMPATIBLE VEHICLES**