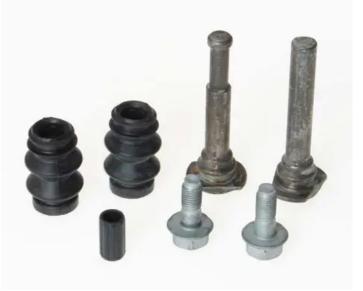

## GUIDE SLEEVE KIT F SV 011

Repair kit for calipers F SV 011. The reliability of a Brembo product.

Brembo offers spare parts professionals 4 families of kits, comprising caliper components most subject to wear and deterioration, such as the sliding guide pins on floating calipers, the dust covers, the piston seals and the pistons themselves. A complete set of new components for rapid, safe and professional repairs.

## **Technical specifications**

EAN code Axle 8020584550823 Fron

Axle Front and rear Diameter

mm

Position **Right** 