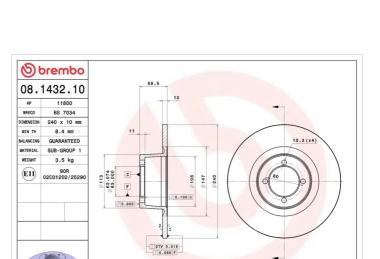

#### **Technical specifications**

| EAN code        | Axle          | Diamete       |
|-----------------|---------------|---------------|
| 8020584143216   | Front         | <b>240</b> mm |
| Thickness (TH)  | Height (A)    | Number        |
| <b>10</b> mm    | <b>59</b> mm  | <b>4</b>      |
| Brake disc type | Centering (B) | Min. thia     |
| <b>Solid</b>    | <b>63</b> mm  | <b>8,4</b> mm |

| Diameter Ø<br><b>240</b> mm     |  |
|---------------------------------|--|
| Number of holes (C)<br><b>4</b> |  |
| Min. thickness                  |  |

DATE : 11/04/2016 VERSION : 0