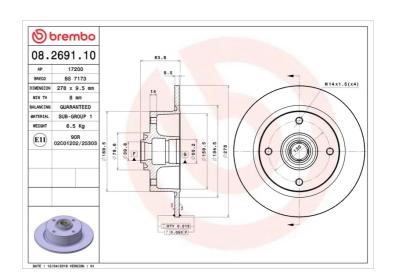

## BRAKE DISC 08.2691.10

## **Technical specifications**

| EAN code<br><b>8020584269114</b> | Axle<br>Front           | Diameter Ø  278 mm         |
|----------------------------------|-------------------------|----------------------------|
| Thickness (TH) <b>9,5</b> mm     | Height (A) <b>84</b> mm | Number of holes (C)        |
| Brake disc type<br><b>Solid</b>  | Centering (B) 40 mm     | Min. thickness <b>8</b> mm |