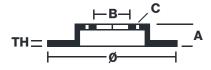

## **Technical specifications**

| EAN code<br><b>8020584269114</b> | Axle<br>Front           | Diameter Ø  278 mm         |
|----------------------------------|-------------------------|----------------------------|
| Thickness (TH) <b>9,5</b> mm     | Height (A) <b>84</b> mm | Number of holes (C)        |
| Brake disc type<br><b>Solid</b>  | Centering (B) 40 mm     | Min. thickness <b>8</b> mm |