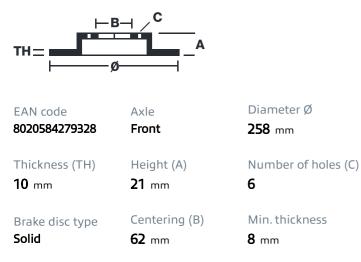

## () brembo



## BRAKE DISC 08.2793.20

The 08.2793.20 brake disc is synonymous with reliability

The Brembo brake disc is fully interchangeable with an Original Equipment brake disc. The control of the entire production cycle allows Brembo to offer brake discs with outstanding performance levels, reliability, durability and comfort in all conditions of use. All Brembo brake discs are accompanied by the ECE-R90 homologation.

- OE-equivalent
- Brembo quality
- ECE-R90 certificate
- Safety

## **Technical specifications**



## **COMPATIBLE OE PART NUMBERS**

| 102004   | ALFA ROMEO |
|----------|------------|
| 102855   | ALFA ROMEO |
| 108319   | ALFA ROMEO |
| 125253   | ALFA ROMEO |
| 60750750 | ALFA ROMEO |
| 795310   | ALFA ROMEO |