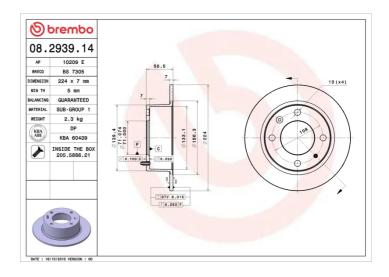

#### **Technical specifications**

| EAN code                 | Axle                       | Diameter Ø             |
|--------------------------|----------------------------|------------------------|
| <b>8020584013434</b>     | <b>Rear</b>                | <b>224</b> mm          |
| Thickness (TH)           | Height (A)                 | Number of holes        |
| <b>7</b> mm              | <b>57</b> mm               | <b>4</b>               |
| Brake disc type<br>Solid | Centering (B) <b>71</b> mm | Min. thickness<br>5 mm |

|     | Diameter Ø <b>224</b> mm        |
|-----|---------------------------------|
|     | Number of holes (C)<br><b>4</b> |
| (B) | Min. thickness                  |