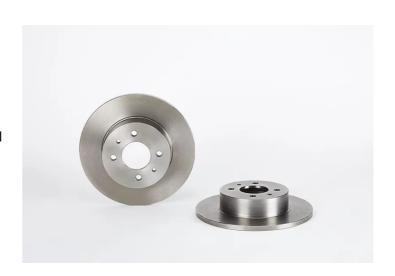

## **BRAKE DISC** 08.3449.10

## The 08.3449.10 brake disc is synonymous with reliability

The Brembo brake disc is fully interchangeable with an Original Equipment brake disc. The control of the entire production cycle allows Brembo to offer brake discs with outstanding performance levels, reliability, durability and comfort in all conditions of use. All Brembo brake discs are accompanied by the ECE-R90 homologation.

## **Technical specifications**

| EAN code<br><b>8020584344910</b> | Axle<br>Front              | Diameter Ø <b>251</b> mm        |
|----------------------------------|----------------------------|---------------------------------|
| Thickness (TH) 11 mm             | Height (A) <b>52</b> mm    | Number of holes (C)             |
| Brake disc type <b>Solid</b>     | Centering (B) <b>62</b> mm | Min. thickness<br><b>9,5</b> mm |