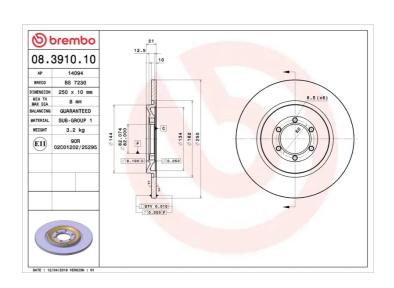

## **Technical specifications**

| EAN code                     | Axle               | Diameter Ø          |
|------------------------------|--------------------|---------------------|
| 8020584391013                | Rear               | <b>250</b> mm       |
|                              |                    |                     |
| Thickness (TH)               | Height (A)         | Number of holes (C) |
| <b>10</b> mm                 | 21 mm              | 6                   |
|                              | <del></del> ······ | <del>-</del>        |
|                              |                    |                     |
| Brake disc type              | Centering (B)      | Min. thickness      |
| Brake disc type <b>Solid</b> | Centering (B)      | Min. thickness      |

Tightening torque

**98** Nm

**COMPATIBLE VEHICLES** 