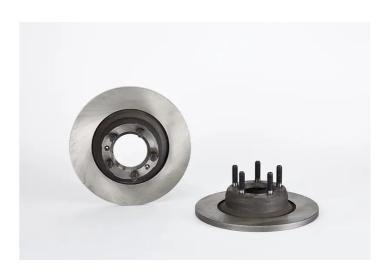

## BRAKE DISC 08.4070.20

## The 08.4070.20 brake disc is synonymous with reliability

The Brembo brake disc is fully interchangeable with an Original Equipment brake disc. The control of the entire production cycle allows Brembo to offer brake discs with outstanding performance levels, reliability, durability and comfort in all conditions of use. All Brembo brake discs are accompanied by the ECE-R90 homologation.

## **Technical specifications**

| EAN code                     | Axle                       | Diameter Ø           |
|------------------------------|----------------------------|----------------------|
| 8020584407028                | Front                      | <b>261</b> mm        |
|                              |                            |                      |
| Thickness (TH)               | Height (A)                 | Number of holes (C)  |
| <b>12,7</b> mm               | <b>54</b> mm               | 5                    |
|                              |                            |                      |
|                              |                            |                      |
| Brake disc type              | Centering (B)              | Min. thickness       |
| Brake disc type <b>Solid</b> | Centering (B) <b>72</b> mm | Min. thickness  9 mm |