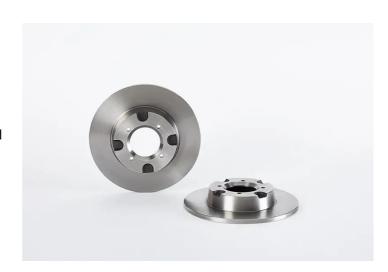

## **BRAKE DISC 08.4413.10**

## The 08.4413.10 brake disc is synonymous with reliability

The Brembo brake disc is fully interchangeable with an Original Equipment brake disc. The control of the entire production cycle allows Brembo to offer brake discs with outstanding performance levels, reliability, durability and comfort in all conditions of use. All Brembo brake discs are accompanied by the ECE-R90 homologation.

## **Technical specifications**

| EAN code        | Axle          | Diameter Ø          |
|-----------------|---------------|---------------------|
| 8020584441312   | Front         | <b>239</b> mm       |
|                 |               |                     |
| Thickness (TH)  | Height (A)    | Number of holes (C) |
| <b>9,6</b> mm   | <b>40</b> mm  | 4                   |
|                 |               |                     |
| Brake disc type | Centering (B) | Min. thickness      |
| Solid           | <b>64</b> mm  | <b>8,6</b> mm       |
|                 |               |                     |