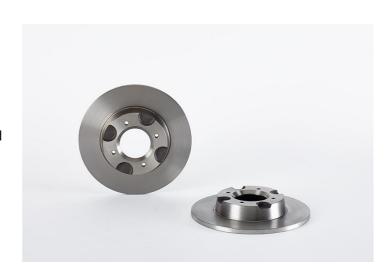

## **BRAKE DISC 08.4501.10**

## The 08.4501.10 brake disc is synonymous with reliability

The Brembo brake disc is fully interchangeable with an Original Equipment brake disc. The control of the entire production cycle allows Brembo to offer brake discs with outstanding performance levels, reliability, durability and comfort in all conditions of use. All Brembo brake discs are accompanied by the ECE-R90 homologation.

## **Technical specifications**

| EAN code        | Axle          | Diameter Ø          |
|-----------------|---------------|---------------------|
| 8020584450116   | Front         | <b>239</b> mm       |
|                 |               |                     |
| Thickness (TH)  | Height (A)    | Number of holes (C) |
| <b>9,6</b> mm   | <b>39</b> mm  | 4                   |
|                 |               |                     |
| Brake disc type | Centering (B) | Min. thickness      |
| Solid           | <b>64</b> mm  | <b>8,6</b> mm       |
|                 |               | •                   |