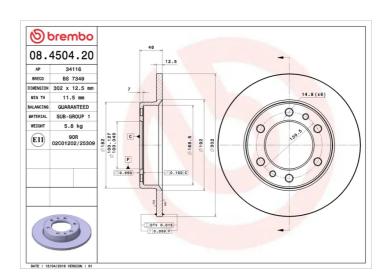

## **Technical specifications**

| EAN code           | Axle             | Diameter Ø          |
|--------------------|------------------|---------------------|
| 8020584450420      | Front            | <b>302</b> mm       |
|                    |                  |                     |
| Thickness (TH)     | Height (A)       | Number of holes (C) |
| 12,4 mm            | <b>48</b> mm     | 6                   |
| 12 <sub>1</sub> -7 | <b>70</b> IIIIII | J                   |
| Double Break and   | Centering (B)    | Min. thickness      |
| Brake disc type    | Centering (b)    | WIIII. UIICKIIESS   |
| Solid              | <b>100</b> mm    | <b>11,5</b> mm      |