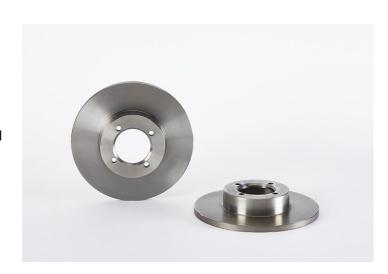

## **BRAKE DISC 08.4752.10**

## The 08.4752.10 brake disc is synonymous with reliability

The Brembo brake disc is fully interchangeable with an Original Equipment brake disc. The control of the entire production cycle allows Brembo to offer brake discs with outstanding performance levels, reliability, durability and comfort in all conditions of use. All Brembo brake discs are accompanied by the ECE-R90 homologation.

## **Technical specifications**

| EAN code<br><b>8020584475218</b> | Axle<br>Front              | Diameter Ø<br><b>254</b> mm |
|----------------------------------|----------------------------|-----------------------------|
| Thickness (TH) 12,5 mm           | Height (A) 48 mm           | Number of holes (C)         |
| Brake disc type<br><b>Solid</b>  | Centering (B) <b>75</b> mm | Min.thickness               |