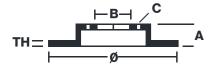

## **Technical specifications**

| EAN code        | Axle          | Diameter Ø          |
|-----------------|---------------|---------------------|
| 8020584501313   | Front         | <b>254</b> mm       |
|                 |               |                     |
| Thickness (TH)  | Height (A)    | Number of holes (C) |
| 14,3 mm         | <b>32</b> mm  | 5                   |
| ,               |               | _                   |
| Brake disc type | Centering (B) | Min. thickness      |
| Solid           | <b>79</b> mm  | <b>12,9</b> mm      |