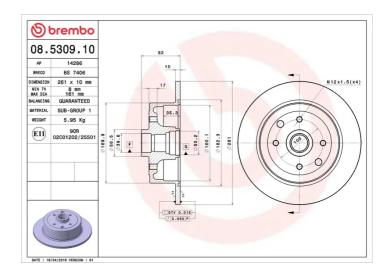

## **BRAKE DISC** 08.5309.10

## **Technical specifications**

| EAN code        | Axle          | Diameter Ø          |
|-----------------|---------------|---------------------|
| 8020584530917   | Rear          | <b>261</b> mm       |
|                 |               |                     |
| Thickness (TH)  | Height (A)    | Number of holes (C) |
| <b>10</b> mm    | <b>80</b> mm  | 4                   |
|                 |               |                     |
| Brake disc type | Centering (B) | Min. thickness      |
| Solid           | <b>40</b> mm  | 8 mm                |