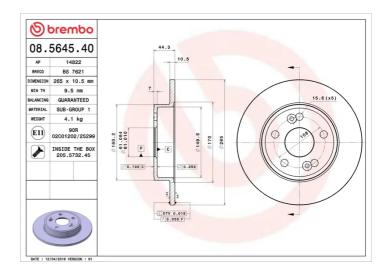

## **Technical specifications**

| EAN code<br><b>8020584564547</b> | Axle<br><b>Rear</b>        | Diameter Ø  265 mm              |
|----------------------------------|----------------------------|---------------------------------|
| Thickness (TH) <b>10,5</b> mm    | Height (A) 44 mm           | Number of holes (C) <b>5</b>    |
| Brake disc type <b>Solid</b>     | Centering (B) <b>61</b> mm | Min. thickness<br><b>9,5</b> mm |

Tightening torque

90 Nm

**COMPATIBLE VEHICLES** 