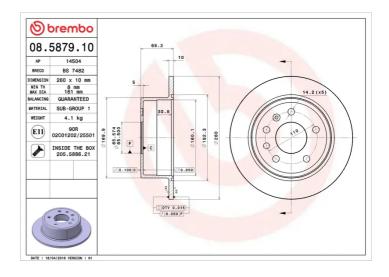

#### **Technical specifications**

| EAN code             | Axle          | Diame        |
|----------------------|---------------|--------------|
| <b>8020584587911</b> | <b>Rear</b>   | <b>260</b> m |
| Thickness (TH)       | Height (A)    | Numbo        |
| <b>10</b> mm         | <b>69</b> mm  | <b>5</b>     |
| Brake disc type      | Centering (B) | Min.th       |
| <b>Solid</b>         | <b>66</b> mm  | <b>8</b> mm  |
| Tightoping torque    |               |              |

#### **Tightening torque**

110 Nm

**COMPATIBLE VEHICLES** 