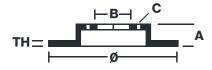

## **Technical specifications**

| EAN code<br><b>8020584686515</b> | Axle<br><b>Rear</b> | Diameter Ø <b>265</b> mm |
|----------------------------------|---------------------|--------------------------|
| Thickness (TH) 12 mm             | Height (A) 48 mm    | Number of holes (C)      |
| Brake disc type <b>Solid</b>     | Centering (B)       | Min. thickness           |