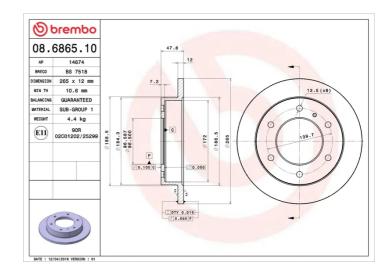

## **BRAKE DISC 08.6865.10**

## **Technical specifications**

| EAN code<br><b>8020584686515</b> | Axle<br><b>Rear</b> | Diameter Ø <b>265</b> mm |
|----------------------------------|---------------------|--------------------------|
| Thickness (TH) 12 mm             | Height (A) 48 mm    | Number of holes (C)      |
| Brake disc type <b>Solid</b>     | Centering (B)       | Min. thickness           |

Tightening torque

**118** Nm

**COMPATIBLE VEHICLES** 