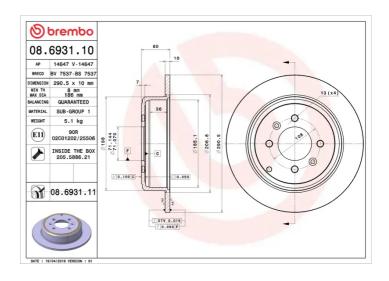

#### **Technical specifications**

| EAN code                        | Axle                       | Diamet                 |
|---------------------------------|----------------------------|------------------------|
| <b>8020584693117</b>            | <b>Rear</b>                | <b>290</b> mi          |
| Thickness (TH)                  | Height (A)                 | Numbe                  |
| <b>10</b> mm                    | <b>60</b> mm               | <b>4</b>               |
| Brake disc type<br><b>Solid</b> | Centering (B) <b>71</b> mm | Min. th<br><b>8</b> mm |
|                                 |                            |                        |

#### Tightening torque

**90** Nm

COMPATIBLE VEHICLES