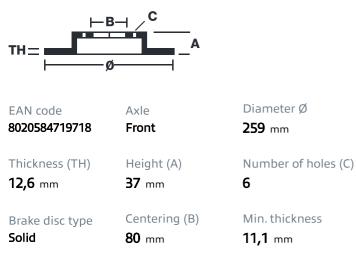

# () brembo

## BRAKE DISC 08.7197.10

The 08.7197.10 brake disc is synonymous with reliability

The Brembo brake disc is fully interchangeable with an Original Equipment brake disc. The control of the entire production cycle allows Brembo to offer brake discs with outstanding performance levels, reliability, durability and comfort in all conditions of use. All Brembo brake discs are accompanied by the ECE-R90 homologation.

- OE-equivalent
- Brembo quality
- ECE-R90 certificate
- Safety

### **Technical specifications**



#### **COMPATIBLE VEHICLES**

### **COMPATIBLE OE PART NUMBERS**

| 94230845   | BEDFORD |
|------------|---------|
| 8942308450 | ISUZU   |