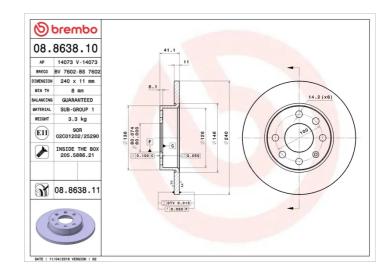

## **BRAKE DISC** 08.8638.10

## **Technical specifications**

| EAN code<br><b>8020584863817</b> | Axle<br><b>Front</b>       | Diameter Ø <b>240</b> mm   |
|----------------------------------|----------------------------|----------------------------|
| Thickness (TH) 11 mm             | Height (A) 41 mm           | Number of holes (C)        |
| Brake disc type<br><b>Solid</b>  | Centering (B) <b>60</b> mm | Min. thickness <b>8</b> mm |

Tightening torque

110 Nm