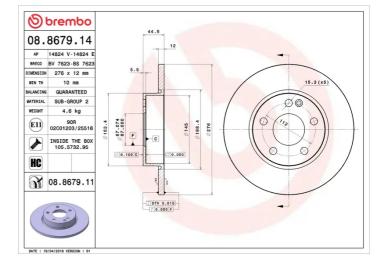

#### **Technical specifications**

| EAN code        | Axle          |
|-----------------|---------------|
| 8020584867914   | Front         |
| Thickness (TH)  | Height (A)    |
| <b>12</b> mm    | <b>45</b> mm  |
| Brake disc type | Centering (B) |
| <b>Solid</b>    | <b>67</b> mm  |

#### Tightening torque

130 Nm

| Diameter Ø<br><b>276</b> mm     |
|---------------------------------|
| Number of holes (C)<br><b>5</b> |
| Min thicknoss                   |

Min. thickness 10 mm

COMPATIBLE VEHICLES