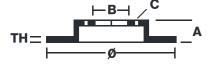

## **Technical specifications**

| EAN code<br><b>8020584946213</b> | Axle<br>Rear            | Diameter Ø  283 mm         |
|----------------------------------|-------------------------|----------------------------|
| Thickness (TH) 10 mm             | Height (A) <b>62</b> mm | Number of holes (C) 5      |
| Brake disc type <b>Solid</b>     | Centering (B) 68 mm     | Min. thickness <b>8</b> mm |