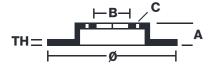

## **Technical specifications**

| EAN code<br><b>8020584958025</b> | Axle<br><b>Rear</b>        | Diameter Ø  258 mm           |
|----------------------------------|----------------------------|------------------------------|
| Thickness (TH) <b>8</b> mm       | Height (A) <b>56</b> mm    | Number of holes (C) <b>5</b> |
| Brake disc type<br><b>Solid</b>  | Centering (B) <b>67</b> mm | Min. thickness 7 mm          |