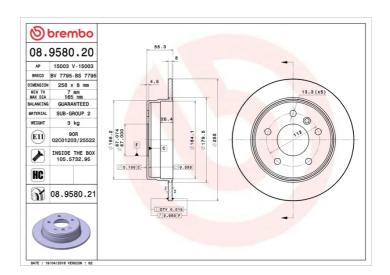

## **BRAKE DISC** 08.9580.20

## **Technical specifications**

| EAN code<br><b>8020584958025</b> | Axle<br><b>Rear</b>        | Diameter Ø  258 mm           |
|----------------------------------|----------------------------|------------------------------|
| Thickness (TH) <b>8</b> mm       | Height (A) <b>56</b> mm    | Number of holes (C) <b>5</b> |
| Brake disc type<br><b>Solid</b>  | Centering (B) <b>67</b> mm | Min. thickness 7 mm          |