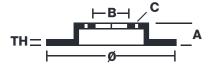

## **Technical specifications**

| EAN code<br><b>8020584972915</b> | Axle<br><b>Rear</b>     | Diameter Ø  300 mm           |
|----------------------------------|-------------------------|------------------------------|
| Thickness (TH) 11 mm             | Height (A) <b>59</b> mm | Number of holes (C) <b>5</b> |
| Brake disc type<br><b>Solid</b>  | Centering (B) 67 mm     | Min. thickness <b>9,3</b> mm |