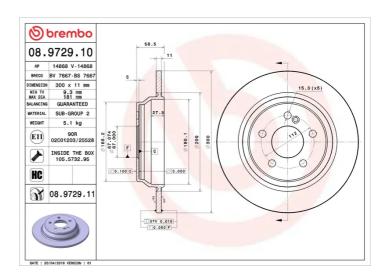

## **BRAKE DISC 08.9729.10**

## **Technical specifications**

| EAN code<br><b>8020584972915</b> | Axle<br><b>Rear</b>     | Diameter Ø  300 mm           |
|----------------------------------|-------------------------|------------------------------|
| Thickness (TH) 11 mm             | Height (A) <b>59</b> mm | Number of holes (C) <b>5</b> |
| Brake disc type<br><b>Solid</b>  | Centering (B) 67 mm     | Min. thickness <b>9,3</b> mm |

Tightening torque

**150** Nm