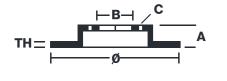

#### **Technical specifications**

| EAN code        | Axle          | Diameter Ø          |
|-----------------|---------------|---------------------|
| 8020584039847   | <b>Rear</b>   | <b>305</b> mm       |
| Thickness (TH)  | Height (A)    | Number of holes (C) |
| <b>10</b> mm    | <b>75</b> mm  | <b>5</b>            |
| Brake disc type | Centering (B) | Min. thickness      |
| <b>Solid</b>    | <b>72</b> mm  | <b>9,5</b> mm       |