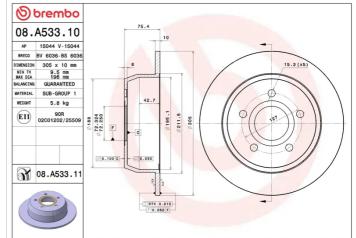

## BRAKE DISC 08.A533.10

The 08.A533.10 brake disc is synonymous with reliability

The Brembo brake disc is fully interchangeable with an Original Equipment brake disc. The control of the entire production cycle allows Brembo to offer brake discs with outstanding performance levels, reliability, durability and comfort in all conditions of use. All Brembo brake discs are accompanied by the ECE-R90 homologation.

#### **Technical specifications**

| EAN code        | Axle          | Diameter Ø          |
|-----------------|---------------|---------------------|
| 8020584039847   | <b>Rear</b>   | <b>305</b> mm       |
| Thickness (TH)  | Height (A)    | Number of holes (C) |
| <b>10</b> mm    | <b>75</b> mm  | <b>5</b>            |
| Brake disc type | Centering (B) | Min. thickness      |
| <b>Solid</b>    | <b>72</b> mm  | <b>9,5</b> mm       |