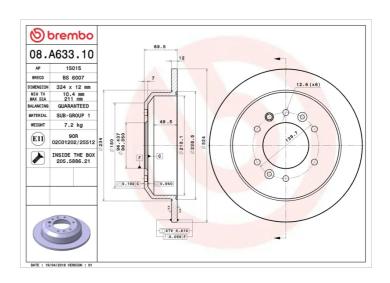

## **BRAKE DISC 08.A633.10**

## **Technical specifications**

| EAN code<br><b>8020584033050</b> | Axle<br><b>Rear</b>     | Diameter Ø  324 mm               |
|----------------------------------|-------------------------|----------------------------------|
| Thickness (TH) 12 mm             | Height (A) <b>70</b> mm | Number of holes (C) <b>6</b>     |
| Brake disc type<br><b>Solid</b>  | Centering (B)  96 mm    | Min. thickness<br><b>10,4</b> mm |