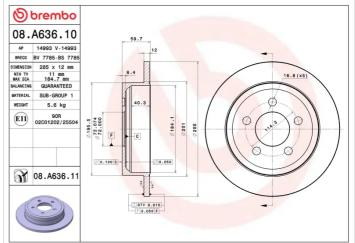

## **Technical specifications**

| EAN code             | Axle          | Diameter Ø    |
|----------------------|---------------|---------------|
| <b>8020584027783</b> | <b>Rear</b>   | <b>285</b> mm |
| Thickness (TH)       | Height (A)    | Number of h   |
| <b>12</b> mm         | <b>60</b> mm  | <b>5</b>      |
| Brake disc type      | Centering (B) | Min. thicknes |
| <b>Solid</b>         | <b>72</b> mm  | <b>11</b> mm  |