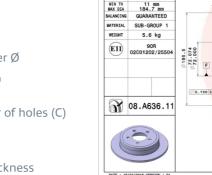

## **Technical specifications**

| EAN code             | Axle          | Diameter Ø    |
|----------------------|---------------|---------------|
| <b>8020584027783</b> | <b>Rear</b>   | <b>285</b> mm |
| Thickness (TH)       | Height (A)    | Number of h   |
| <b>12</b> mm         | <b>60</b> mm  | <b>5</b>      |
| Brake disc type      | Centering (B) | Min. thicknes |
| <b>Solid</b>         | <b>72</b> mm  | <b>11</b> mm  |