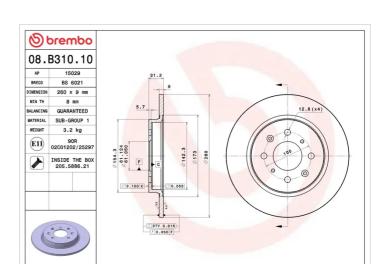

## **Technical specifications**

| EAN code             | Axle          | C |
|----------------------|---------------|---|
| <b>8020584036259</b> | Rear          | 2 |
| Thickness (TH)       | Height (A)    | N |
| 9 mm                 | <b>31</b> mm  | 4 |
| Brake disc type      | Centering (B) | N |
| <b>Solid</b>         | <b>61</b> mm  | 8 |
| Tightening torque    |               |   |

| Diameter Ø          |
|---------------------|
| <b>260</b> mm       |
|                     |
| Number of holes (C) |
| 4                   |
|                     |

Min. thickness 8 mm

**COMPATIBLE VEHICLES** 

108 Nm

## **COMPATIBLE OE PART NUMBERS**

| 42510TM8G00 | HONDA |
|-------------|-------|
| 42510TM8G01 | HONDA |