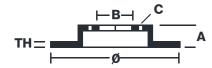

## **Technical specifications**

| EAN code             | Axle          | C |
|----------------------|---------------|---|
| <b>8020584036259</b> | Rear          | 2 |
| Thickness (TH)       | Height (A)    | N |
| 9 mm                 | <b>31</b> mm  | 4 |
| Brake disc type      | Centering (B) | N |
| <b>Solid</b>         | <b>61</b> mm  | 8 |
| Tightening torque    |               |   |

| Diameter Ø          |
|---------------------|
| <b>260</b> mm       |
|                     |
| Number of holes (C) |
| 4                   |
|                     |

Min. thickness 8 mm

**COMPATIBLE VEHICLES** 