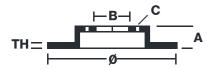

## **Technical specifications**

| EAN code<br><b>8020584030394</b> | Axle<br><b>Rear</b>        | Diameter Ø  260 mm           |
|----------------------------------|----------------------------|------------------------------|
| Thickness (TH) <b>8</b> mm       | Height (A)<br><b>86</b> mm | Number of holes (C) <b>5</b> |
| Brake disc type <b>Solid</b>     | Centering (B)  30 mm       | Min. thickness 7 mm          |