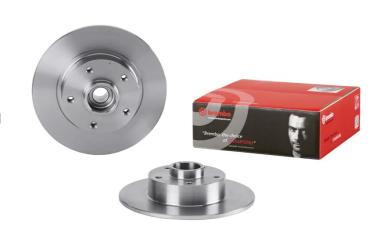

## **BRAKE DISC 08.B391.17**

## The 08.B391.17 brake disc is synonymous with reliability

The Brembo brake disc is fully interchangeable with an Original Equipment brake disc. The control of the entire production cycle allows Brembo to offer brake discs with outstanding performance levels, reliability, durability and comfort in all conditions of use. All Brembo brake discs are accompanied by the ECE-R90 homologation.

- OE-equivalent
- Brembo quality
- ECE-R90 certificate
- Safety
- Bearing kit