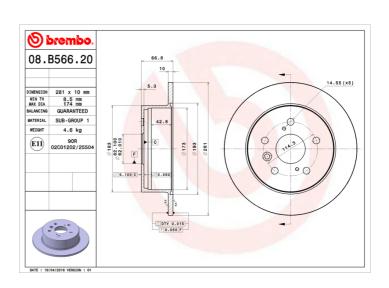

#### **Technical specifications**

| EAN code        | Axle          | Diameter Ø          |
|-----------------|---------------|---------------------|
| 8020584037140   | Rear          | <b>281</b> mm       |
|                 |               |                     |
| Thickness (TH)  | Height (A)    | Number of holes (C) |
| <b>10</b> mm    | <b>67</b> mm  | 5                   |
|                 |               |                     |
|                 |               |                     |
| Brake disc type | Centering (B) | Min. thickness      |