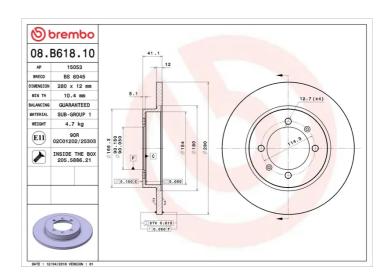

## **BRAKE DISC 08.B618.10**

## **Technical specifications**

| EAN code<br><b>8020584037638</b> | Axle<br><b>Rear</b>        | Diameter Ø  280 mm  |
|----------------------------------|----------------------------|---------------------|
| Thickness (TH) 12 mm             | Height (A) 41 mm           | Number of holes (C) |
| Brake disc type<br><b>Solid</b>  | Centering (B) <b>90</b> mm | Min. thickness      |