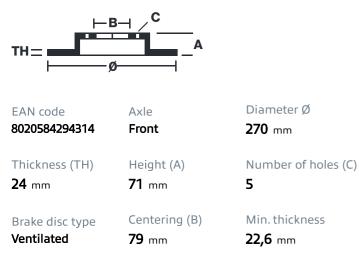

# () brembo

## BRAKE DISC 09.2943.10

The 09.2943.10 brake disc is synonymous with reliability

The Brembo brake disc is fully interchangeable with an Original Equipment brake disc. The control of the entire production cycle allows Brembo to offer brake discs with outstanding performance levels, reliability, durability and comfort in all conditions of use. All Brembo brake discs are accompanied by the ECE-R90 homologation.

- OE-equivalent
- Brembo quality
- ECE-R90 certificate
- Safety

### **Technical specifications**



#### COMPATIBLE VEHICLES

### **COMPATIBLE OE PART NUMBERS**

| 1564842 | FORD |
|---------|------|
| 5022675 | FORD |