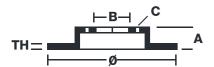

## **Technical specifications**

| EAN code<br><b>8020584379912</b>  | Axle<br><b>Rear</b>        | Diameter Ø  277 mm           |
|-----------------------------------|----------------------------|------------------------------|
| Thickness (TH) 20 mm              | Height (A) <b>73</b> mm    | Number of holes (C) <b>5</b> |
| Brake disc type <b>Ventilated</b> | Centering (B) <b>67</b> mm | Min. thickness               |