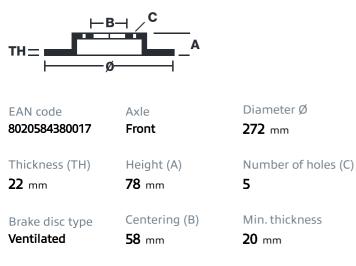

# () brembo



## BRAKE DISC 09.3800.10

The 09.3800.10 brake disc is synonymous with reliability

The Brembo brake disc is fully interchangeable with an Original Equipment brake disc. The control of the entire production cycle allows Brembo to offer brake discs with outstanding performance levels, reliability, durability and comfort in all conditions of use. All Brembo brake discs are accompanied by the ECE-R90 homologation.

- OE-equivalent
- Brembo quality
- ECE-R90 certificate
- Safety

### **Technical specifications**



#### **COMPATIBLE VEHICLES**

### **COMPATIBLE OE PART NUMBERS**