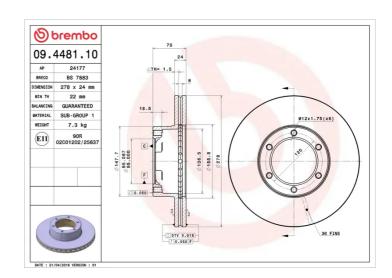

## **BRAKE DISC** 09.4481.10

## **Technical specifications**

| EAN code        | Axle          | Diameter Ø          |
|-----------------|---------------|---------------------|
| 8020584448113   | Front         | <b>278</b> mm       |
| Thickness (TH)  | Height (A)    | Number of holes (C) |
| <b>24</b> mm    | <b>70</b> mm  | 6                   |
|                 |               |                     |
| Brake disc type | Centering (B) | Min. thickness      |
| Ventilated      | <b>95</b> mm  | <b>22</b> mm        |