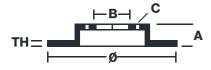

## **Technical specifications**

| EAN code        | Axle          | Diameter Ø          |
|-----------------|---------------|---------------------|
| 8020584448113   | Front         | <b>278</b> mm       |
| Thickness (TH)  | Height (A)    | Number of holes (C) |
| <b>24</b> mm    | <b>70</b> mm  | 6                   |
|                 |               |                     |
| Brake disc type | Centering (B) | Min. thickness      |
| Ventilated      | <b>95</b> mm  | <b>22</b> mm        |