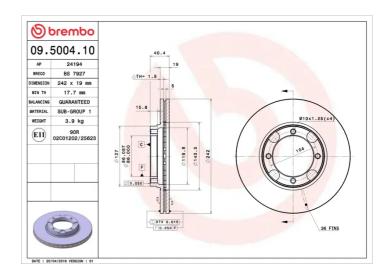

## **Technical specifications**

| Thickness (TH)              | Height (A)    | Number of holes (C) |
|-----------------------------|---------------|---------------------|
| Brake disc type  Ventilated | Centering (B) | Min. thickness      |

Tightening torque

**100** Nm

**COMPATIBLE VEHICLES** 