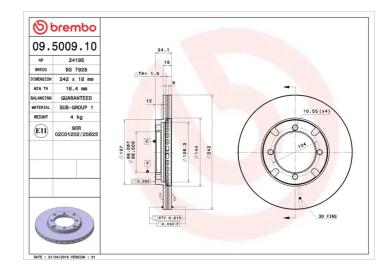

### **Technical specifications**

| EAN code             | Axle          | Diame <sup>1</sup> |
|----------------------|---------------|--------------------|
| <b>8020584500910</b> | Front         | <b>242</b> mi      |
| Thickness (TH)       | Height (A)    | Numbe              |
| <b>18</b> mm         | <b>34</b> mm  | <b>4</b>           |
| Brake disc type      | Centering (B) | Min. th            |
| <b>Ventilated</b>    | <b>86</b> mm  | <b>16,4</b> m      |

#### **Tightening torque**

108 Nm

|       | Diameter Ø<br><b>242</b> mm      |
|-------|----------------------------------|
| .)    | Number of holes (C)<br><b>4</b>  |
| g (B) | Min. thickness<br><b>16,4</b> mm |