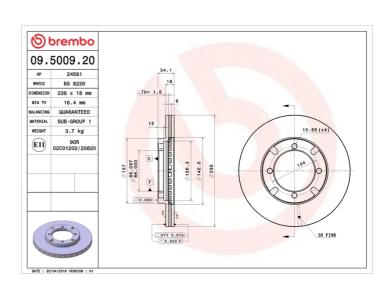

## **Technical specifications**

| EAN code        | Axle          | Diameter Ø          |
|-----------------|---------------|---------------------|
| 8020584500927   | Front         | <b>236</b> mm       |
|                 |               |                     |
| Thickness (TH)  | Height (A)    | Number of holes (C) |
| <b>18</b> mm    | <b>34</b> mm  | 4                   |
|                 |               |                     |
| Brake disc type | Centering (B) | Min. thickness      |
| Ventilated      | <b>86</b> mm  | <b>16,4</b> mm      |
|                 |               |                     |

Tightening torque

**108** Nm

**COMPATIBLE VEHICLES** 