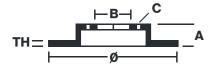

## **Technical specifications**

| EAN code        | Axle          | Diameter Ø          |
|-----------------|---------------|---------------------|
| 8020584500927   | Front         | <b>236</b> mm       |
|                 |               |                     |
| Thickness (TH)  | Height (A)    | Number of holes (C) |
| <b>18</b> mm    | <b>34</b> mm  | 4                   |
|                 |               |                     |
| Brake disc type | Centering (B) | Min. thickness      |
| Ventilated      | <b>86</b> mm  | <b>16,4</b> mm      |
|                 |               |                     |