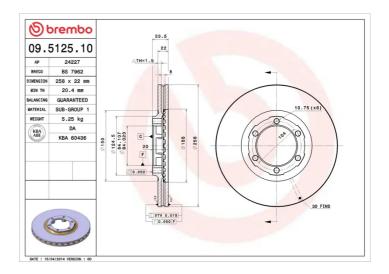

## **Technical specifications**

| EAN code        | Axle          | Diameter Ø          |
|-----------------|---------------|---------------------|
| 8020584512517   | Front         | <b>259</b> mm       |
|                 |               |                     |
| Thickness (TH)  | Height (A)    | Number of holes (C) |
| <b>22</b> mm    | <b>34</b> mm  | 6                   |
|                 |               |                     |
| Brake disc type | Centering (B) | Min. thickness      |
| Ventilated      | <b>84</b> mm  | <b>20,4</b> mm      |
|                 |               |                     |

Tightening torque

**98** Nm

**COMPATIBLE VEHICLES** 