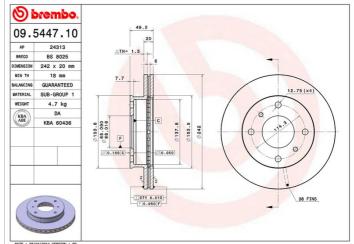

#### **Technical specifications**

| EAN code             | Axle          | Diam        |
|----------------------|---------------|-------------|
| <b>8020584544716</b> | Front         | <b>242</b>  |
| Thickness (TH)       | Height (A)    | Num         |
| <b>20</b> mm         | <b>49</b> mm  | <b>4</b>    |
| Brake disc type      | Centering (B) | Min.        |
| <b>Ventilated</b>    | <b>68</b> mm  | <b>18</b> m |

#### Tightening torque

**110** Nm

COMPATIBLE VEHICLES