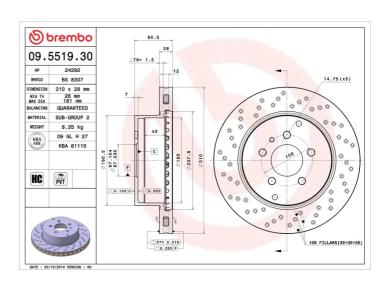

## **BRAKE DISC 09.5519.30**

## **Technical specifications**

| EAN code        | Axle          | Diameter Ø          |
|-----------------|---------------|---------------------|
| 8020584551936   | Rear          | <b>310</b> mm       |
|                 |               |                     |
| Thickness (TH)  | Height (A)    | Number of holes (C) |
| <b>28</b> mm    | <b>81</b> mm  | 5                   |
|                 |               |                     |
| Brake disc type | Centering (B) | Min. thickness      |
| Ventilated      | <b>67</b> mm  | <b>26</b> mm        |