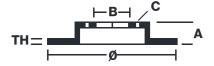

## **Technical specifications**

| EAN code        | Axle          | Diameter Ø          |
|-----------------|---------------|---------------------|
| 8020584551936   | Rear          | <b>310</b> mm       |
|                 |               |                     |
| Thickness (TH)  | Height (A)    | Number of holes (C) |
| <b>28</b> mm    | <b>81</b> mm  | 5                   |
|                 |               |                     |
| Brake disc type | Centering (B) | Min. thickness      |
| Ventilated      | <b>67</b> mm  | <b>26</b> mm        |