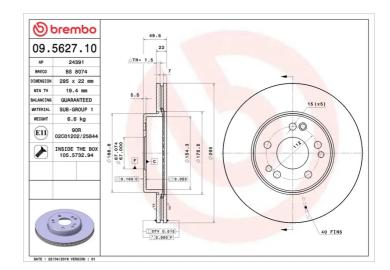

## BRAKE DISC 09.5627.10

## **Technical specifications**

| EAN code<br><b>8020584562710</b> | Axle<br>Front              | Diameter Ø  295 mm           |
|----------------------------------|----------------------------|------------------------------|
| Thickness (TH) 22 mm             | Height (A) 50 mm           | Number of holes (C) <b>5</b> |
| Brake disc type Ventilated       | Centering (B) <b>67</b> mm | Min. thickness<br>19,4 mm    |

Tightening torque

110 Nm

**COMPATIBLE VEHICLES** 