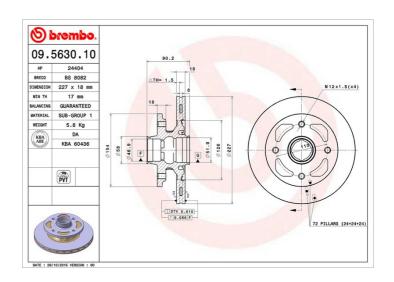

## **Technical specifications**

| EAN code<br><b>8020584563014</b> | Axle<br>Front              | Diameter Ø  228 mm    |
|----------------------------------|----------------------------|-----------------------|
| Thickness (TH) 18 mm             | Height (A) 90 mm           | Number of holes (C)   |
| Brake disc type Ventilated       | Centering (B) <b>47</b> mm | Min. thickness  17 mm |