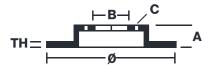

## **Technical specifications**

| EAN code<br><b>8020584563014</b> | Axle<br>Front              | Diameter Ø  228 mm    |
|----------------------------------|----------------------------|-----------------------|
| Thickness (TH) 18 mm             | Height (A) 90 mm           | Number of holes (C)   |
| Brake disc type Ventilated       | Centering (B) <b>47</b> mm | Min. thickness  17 mm |