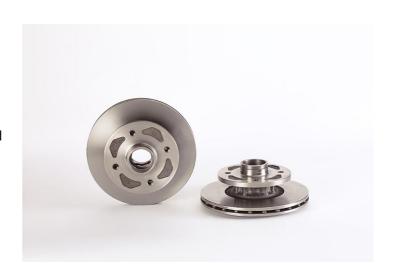

## **BRAKE DISC 09.5630.10**

## The 09.5630.10 brake disc is synonymous with reliability

The Brembo brake disc is fully interchangeable with an Original Equipment brake disc. The control of the entire production cycle allows Brembo to offer brake discs with outstanding performance levels, reliability, durability and comfort in all conditions of use. All Brembo brake discs are accompanied by the ECE-R90 homologation.