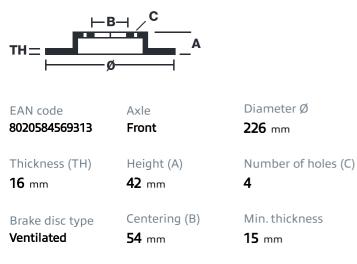

# () brembo

## BRAKE DISC 09.5693.10

The 09.5693.10 brake disc is synonymous with reliability

The Brembo brake disc is fully interchangeable with an Original Equipment brake disc. The control of the entire production cycle allows Brembo to offer brake discs with outstanding performance levels, reliability, durability and comfort in all conditions of use. All Brembo brake discs are accompanied by the ECE-R90 homologation.

- OE-equivalent
- Brembo quality
- ECE-R90 certificate
- Safety

### **Technical specifications**



#### **COMPATIBLE VEHICLES**

### **COMPATIBLE OE PART NUMBERS**