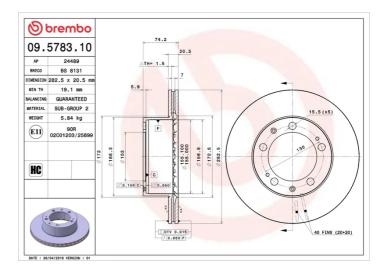

## **Technical specifications**

| EAN code             | Axle          | Diameter Ø     |
|----------------------|---------------|----------------|
| <b>8020584578315</b> | <b>Front</b>  | <b>282</b> mm  |
| Thickness (TH)       | Height (A)    | Number of hole |
| <b>20,4</b> mm       | <b>74</b> mm  | <b>5</b>       |
| Brake disc type      | Centering (B) | Min.thickness  |
| <b>Ventilated</b>    | <b>103</b> mm | <b>19,1</b> mm |
| Tightening torque    | 2             |                |

| Diameter Ø               |
|--------------------------|
| <b>282</b> mm            |
| Number of holes (C)<br>5 |
|                          |

**COMPATIBLE VEHICLES** 